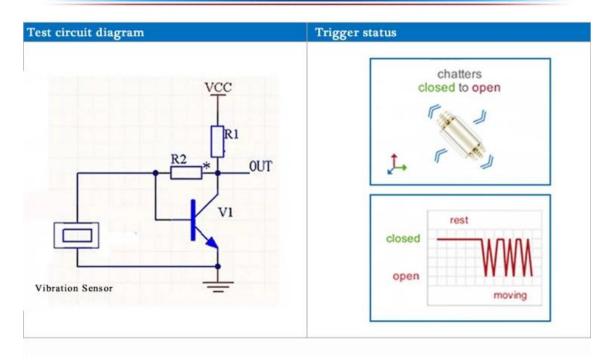

# **PARAMETER**

### BL-600 Series Vibration sensor

| Use voltage range | Use current range | Default state      | Trigger method | Conductive time | Product life      |
|-------------------|-------------------|--------------------|----------------|-----------------|-------------------|
| <12V              | <20mA             | Closed (uncertain) | Vibration      | ~2ms            | above 50000 hours |