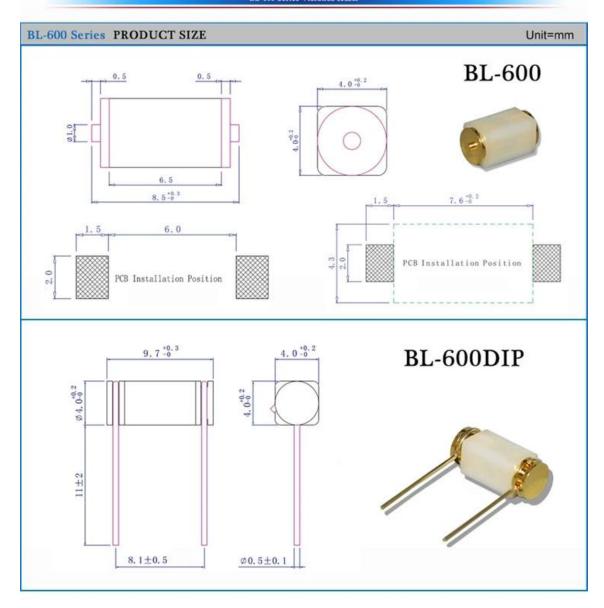

ntal protection materials and passed ROHS certification.
- 5. Switch can be purchased: SMD type installation: BL-600 pin type installation: BL-600DIP

Suitable for all kinds of alarms, LEDs, smart homes, vibration-triggered products.



# CLASSIFICATION

#### DI 600 Carios Vibration sancos



# **PARAMETER**

### BL-600 Series Vibration sensor

| Use voltage range | Use current range | Default state      | Trigger method | Conductive time | Product life      |
|-------------------|-------------------|--------------------|----------------|-----------------|-------------------|
| <12V              | <20mA             | Closed (uncertain) | Vibration      | ~2ms            | above 50000 hours |

# **FEATURES**

# BL-600 Series Vibration sensor



# DIMENSIONS

BL-600 Series Vibration sensor