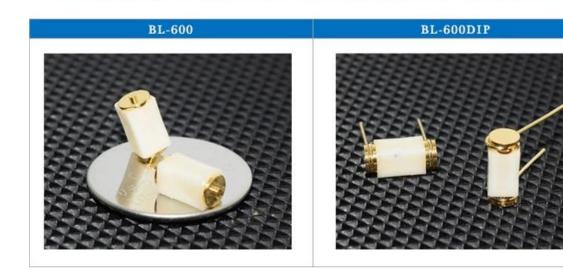

# VIBRATION SENSOR

**BL-600 SERIES** 

BL-600: SMT Installation

BL-600DIP: Pin-type installation

Micro-vibration detection sensor switch

### ■Introduction

- 1.BL-600 series is a micro-vibration induction sensor switch.
- 2. Simple interface no signal conditioning required.
- 3. Non-directionality requires vibration-sensing switch, 360-degree omnidirectionality can detect vibration.
- 4. The switch is assembled with ROHS environmental protection materials and passed ROHS certification.
- 5. Switch can be purchased: SMD type installation: BL-600 pin type installation: BL-600DIP

# CLASSIFICATION