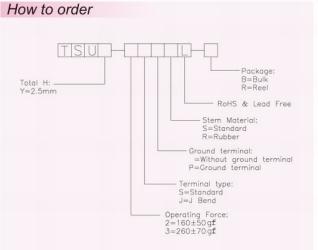

# **TSU Series**

# 6.1×3.7 SMD Tact Switch





### Features

- Highly reliable contacts sealed structure.
- Larger top surface of stem improves mounting speed.
- Reflow solderable.
- Packaged with a 16mm wide embossed taping.



# **Applications**

Deprating switches in all types of electronic equipment such as audio apparatus, office equipment, communiction apparatus, measuring instruments, TV sets, VCRs, etc.

## Specification

| Items Operating temperature range |                    | Standard  -20°C to +70°C      |
|-----------------------------------|--------------------|-------------------------------|
|                                   |                    |                               |
| Insulation resistance             | 100MΩ min. 100V DC |                               |
| Dielectric strength               | 250V AC for 1 min. |                               |
| Contact resistance                | 100mΩ max.         |                               |
| Durability                        | Lifetime